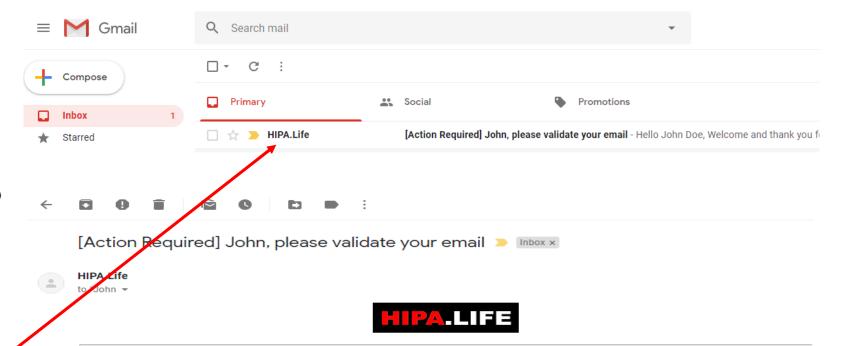

## Step-#04: Check for the validation email

- After you click the REGISTER button, an email will be sent to you to validate your email
- Check your email inbox for an email from HIPA.Life
- Open the email and click the validation link within the email. After validation you are logged-in to HIPA.Life

#### Hello John Doe,

Welcome and thank you for registering @ HIPA.Life.

Please click the link below to validate your email to complete your registration:

#### https://members.hipa.life/2/?510=b83d3d1f73594f61ddd82cd9adc2a1ad05ce7d7e

With kind regards,

←