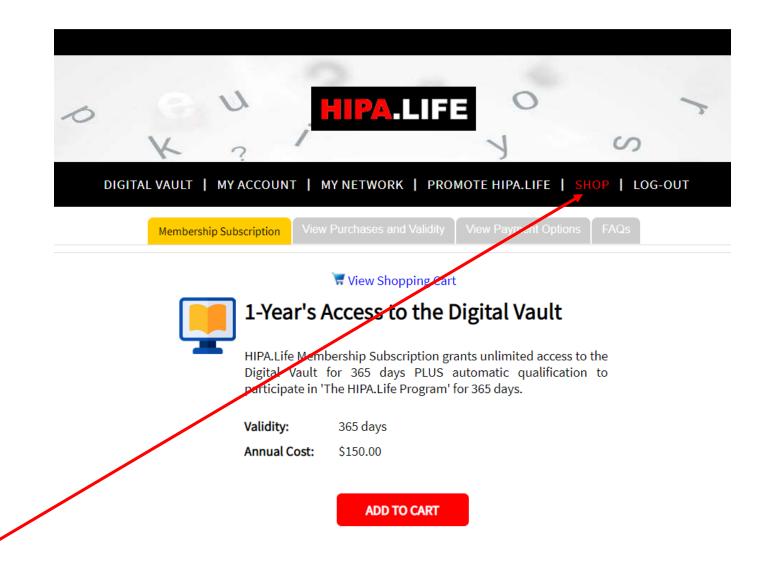

## WHAT IS THE HIPA.LIFE PROGRAM?

Firstly, let's be clear – HIPA.Life is a platform that offers premium digital content via an **annual Membership Subscription of \$150**. Primarily, people who are looking for niche and trending topics under various categories subscribe to gain access to the digital vault where the full content value is in the thousands of dollars. So, instead of paying for one content after another, a low-cost and affordable subscription fee grants them full and unlimited access to ALL content in the digital vault for a full year with new content regularly published to add even more value!

Anyone who is serious about wanting to build a real and sustainable passive income online will know that the value you get from a HIPA.Life membership is incomparable – there is absolutely nothing out there that's even close, let alone match what we offer you for **just \$150 a year**.

With HIPA.Life, you can literally start building a real passive income online for less than \$0.50 a day! Anyone who says they cannot afford this would be better off trying to get rich catching a unicorn! So, if catching unicorns is not for you, then get ready for a step-by-step guide to real passive income!