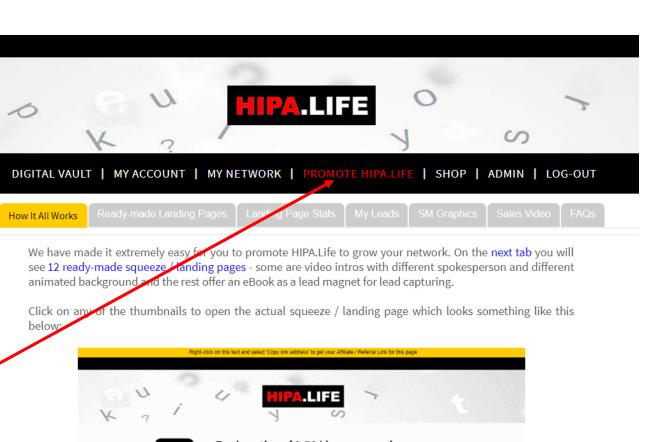

As a platform, there are only 2 ways we can grow our membership base:

- 1. By advertising regularly in various channels, online and offline this is a very costly approach with no guarantees.
- 2. By not spending any money on advertising! Instead, we have created a referral rewards system whereby we pay our paying members lucrative bonuses for referring paying customers to us. This is totally optional and subscribers do not have to participate in this program at all. However, participation is free-of-charge for any subscribers looking to benefit from referring others to us.

The HIPA.Life Program is designed to make it easy for anyone to easily refer others. No technical knowledge or expertise is required.

Members simply need to copy their personalized referral link and share it with others and the marketing automation system takes care of the rest. Anyone conducting business online would usually need to fork out anything between \$20 - \$150 a month just to have this component. ALL members of HIPA.Life have free access to the marketing automation component as well as the automated network building component. No extra hidden charges!

- **12 Pre-built landing pages are included** no 3<sup>rd</sup> party services needed
- **4 Pre-built lead capture pages** again, no 3<sup>rd</sup> party services needed
- Automated network building via the H.I.P System (Horizontal Infinity Payout System)
- **Full backend** to manage your profile, your withdrawal threshold, track your bonus earnings, your leads, your network, promotional resources, etc all included for free!
- **PLUS 24/7/365 unlimited access** to a digital vault with content worth thousands of dollars that can help you achieve your personal goals in life!