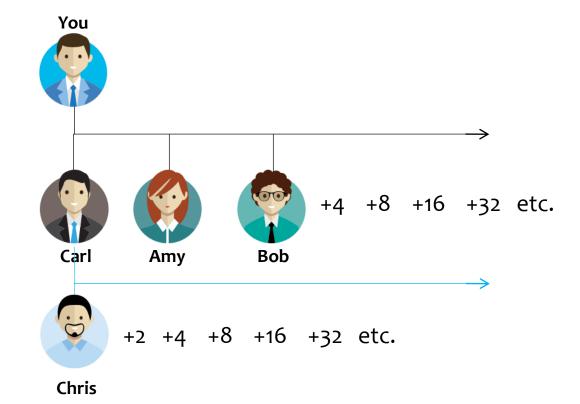

The HIPA.Life Program is designed to make it easy for anyone to easily refer others. No technical knowledge or expertise is required.

Members simply need to copy their personalized referral link and share it with others and the marketing automation system takes care of the rest. Anyone conducting business online would usually need to fork out anything between \$20 - \$150 a month just to have this component. ALL members of HIPA.Life have free access to the marketing automation component as well as the automated network building component. No extra hidden charges!

- **12 Pre-built landing pages are included** no 3<sup>rd</sup> party services needed
- **4 Pre-built lead capture pages** again, no 3<sup>rd</sup> party services needed
- Automated network building via the H.I.P System (Horizontal Infinity Payout System)
- **Full backend** to manage your profile, your withdrawal threshold, track your bonus earnings, your leads, your network, promotional resources, etc all included for free!
- **PLUS 24/7/365 unlimited access** to a digital vault with content worth thousands of dollars that can help you achieve your personal goals in life!