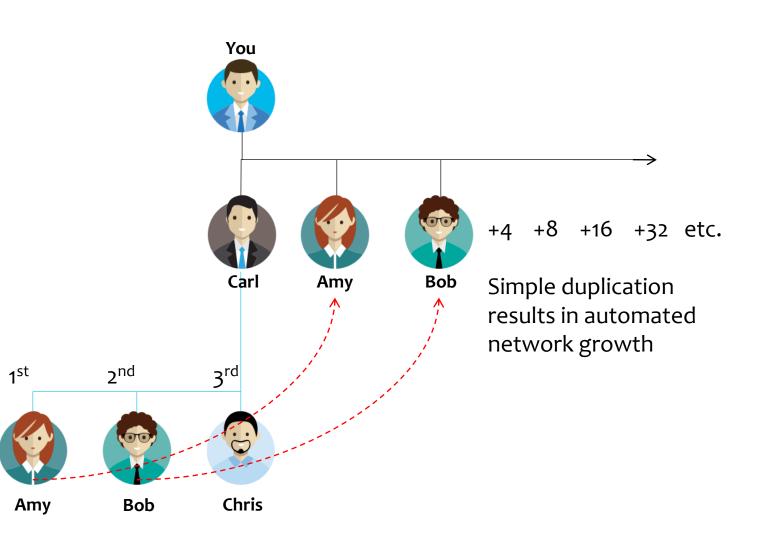

The HIPA.Life Program is designed to make it easy for anyone to easily refer others. No technical knowledge or expertise is required.

Members simply need to copy their personalized referral link and share it with others and the marketing automation system takes care of the rest. Anyone conducting business online would usually need to fork out anything between \$20 - \$150 a month just to have this component. ALL members of HIPA.Life have free access to the marketing automation component as well as the automated network building component. No extra hidden charges!

- **12 Pre-built landing pages are included** no 3<sup>rd</sup> party services needed
- **4 Pre-built lead capture pages** again, no 3<sup>rd</sup> party services needed
- Automated network building via the H.I.P System (Horizontal Infinity Payout System)
- **Full backend** to manage your profile, your withdrawal threshold, track your bonus earnings, your leads, your network, promotional resources, etc all included for free!
- **PLUS 24/7/365 unlimited access** to a digital vault with content worth thousands of dollars that can help you achieve your personal goals in life!